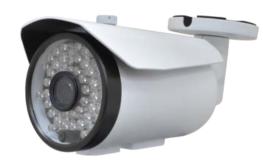

### Ex-Sdi IR Bullet Camera

#### **SNED-B6621FIR**

### Features

- 2M CMOS Sensor (Starvis)
- 1080P@30/25fps
- EX-SDI
- 3.6mm Fixed Lens
- Defog Function (Visibility Enhancement)
- 3D Digital Noise Reduction
- Smart Auto Tracking (SAT)
- Image Security Masking
- 45 IR LEDs
- Camera Operating Imdica LED
- (Normal: Green, Error: Red, Power Off: Led Off)
- 1point joint : 3axis adjustment