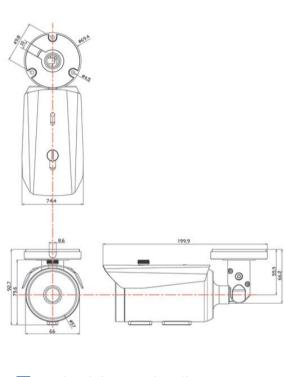

✓ Dimension ※scale : NS (mm)

#### Specifications

| MODEL                 | SNED-B6621FIR                                     |
|-----------------------|---------------------------------------------------|
| Image Device          | 1/2.8" SONY 2M CMOS (Starvis)                     |
| Total Pixels          | 1945(H) x 1109(V) approx. 2.16M pixels            |
| Effective Pixels      | 1945(V) x 1097(V) approx. 2.13M pixels            |
| Scanning System       | Progressive                                       |
| Resolution            | 1080P@30/25fps                                    |
| S/N Ratio             | More than 52dB(AGC OFF)                           |
| Min.Illumination      | 0.0 Lux @ (IR ON)                                 |
| Video Output          | EX-SDI                                            |
| Sync. System          | Internal                                          |
| Electronic Shutter    | NTSC : 1/30~1/30,000sec, PAL : 1/25~1/25,600sec   |
| Lens Type             | 3.6mm Fixed Lens                                  |
| Iris                  | ELC, ALC                                          |
| Exposure              | BRIGHTNESS, SHUTTER, SENS-UP, AGC                 |
| Backlight             | OFF, HLC, BLC, WDR                                |
| Day & Night           | AUTO, COLOR, B&W, EXTERN                          |
| Color                 | AWB, COLOR GAIN                                   |
| DNR                   | OFF, LOW, MIDDLE, HIGH                            |
| Image                 | Sharpness, gamma, mirror, flip, d-zoom, ace,      |
|                       | DEFOG, SHADING, PRIVACY                           |
| SAT                   | OFF, ON                                           |
| (Smart Auto Tracking) |                                                   |
| System                | OUTPUT, IMAGE RANGE, LANGUAGE, RESET              |
| Language              | ENG, CHN, CHN(S), JPN, KOR                        |
| IR LED(Wavelength)    | 45 IR LEDs(850nm)                                 |
| Operating Temp.       | -10°C~+50°C(14°F~122°F) / -20°C~+60°C(-4°F~140°F) |
| /Storage Temp.        |                                                   |
| Humidity              | Less than 80% RH                                  |
| Dimension(mm)         | 199.9×92.7                                        |
|                       |                                                   |