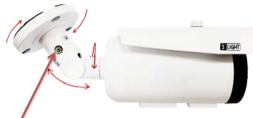

## ✔ 1 point joint : 3axis adiustment 특허 (제 10-2130527호)

1 point joint (screw)

SETTER Digital Security System

- Loosen one set screw to freely move the surveillance direction. It can be adjusted in any direction and can be easily installed by anyone.

Neccom

Digital Security System